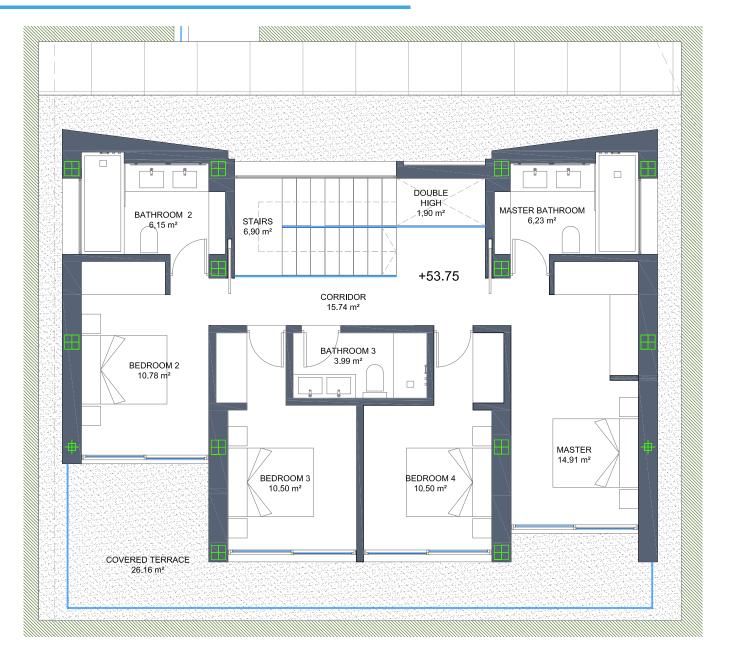

#### First Floor PLOT #17

FIRST FLOOR:

Built living area: 100.46 m<sup>2</sup> Covered Terraces: 26.16 m<sup>2</sup>