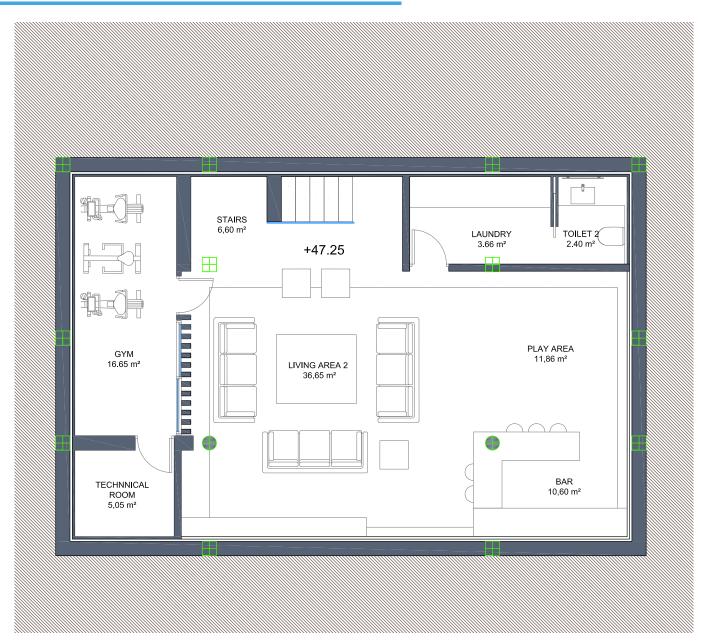

## **Basement (large) PLOT #17**

# **EXTRA** 114.191€

Same finishes as the rest of the villa, without divisions