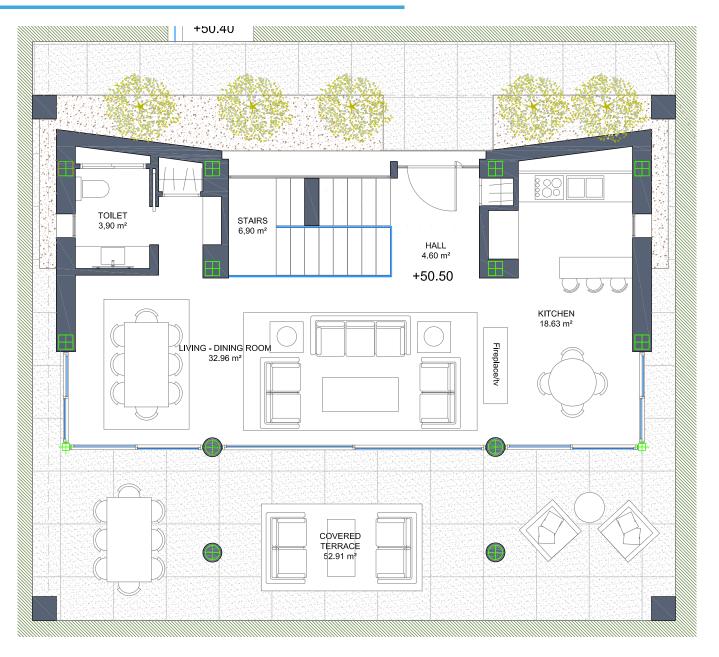

#### **Ground Floor PLOT #17**

### 4 BEDS

Plot size: 603 m<sup>2</sup>

TOTAL:

Built living area: 179.01 m<sup>2</sup> Covered Terraces: 79.07 m<sup>2</sup> Swimming pool: 30 m<sup>2</sup>

**GROUND FLOOR:** 

Built living area: 78.55 m<sup>2</sup> Covered Terraces: 52.91 m<sup>2</sup>