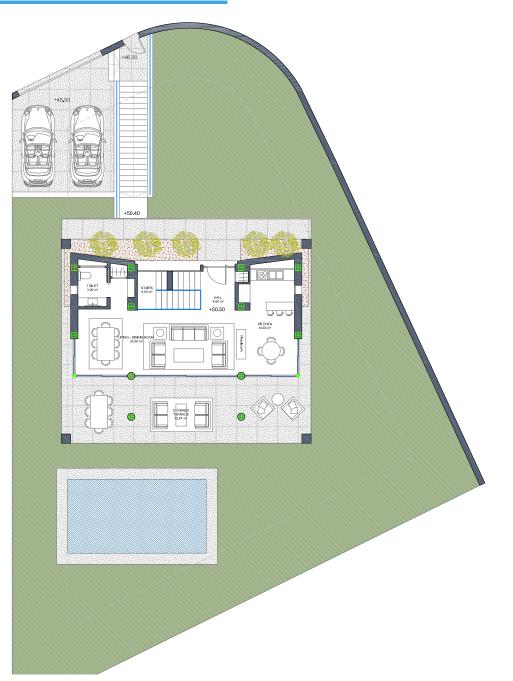

#### **Masterplan PLOT #17**

### 4 BEDS

Plot size: 603 m<sup>2</sup>

TOTAL:

Built living area: 179.01 m<sup>2</sup> Covered Terraces: 79.07 m<sup>2</sup> Swimming pool: 30 m<sup>2</sup>

**GROUND FLOOR:** 

Built living area: 78.55 m<sup>2</sup> Covered Terraces: 52.91 m<sup>2</sup>