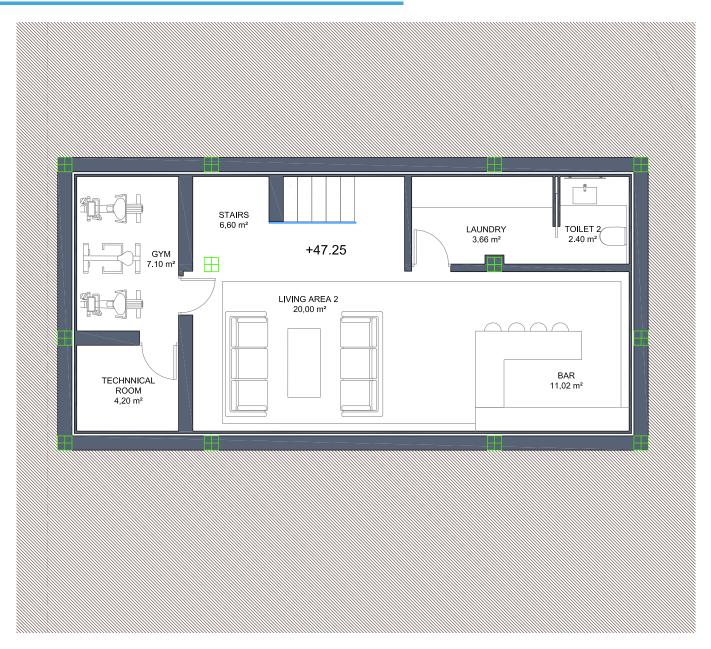

## **Basement (small) PLOT #17**

# **EXTRA** 84.513€

Same finishes as the rest of the villa, without divisions