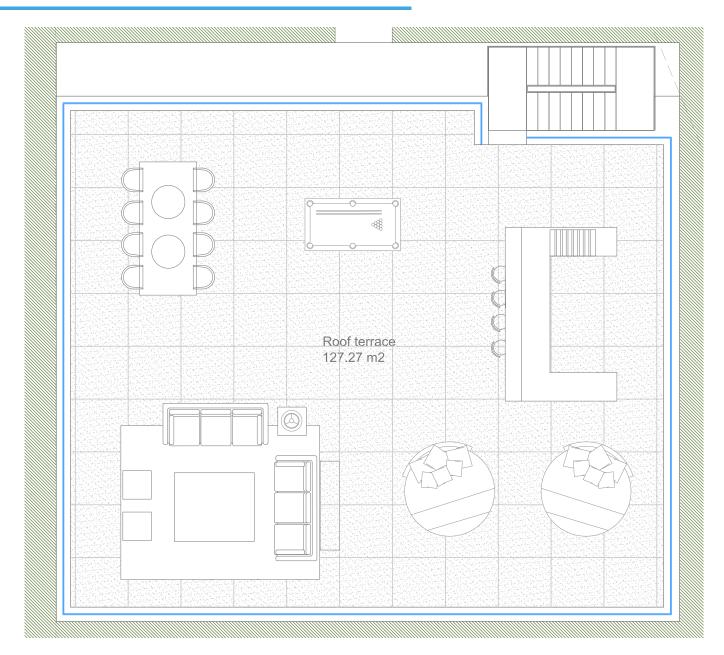

iving area: 179.01 m<sup>2</sup> Covered Terraces: 79.07 m<sup>2</sup> Swimming pool: 30 m<sup>2</sup>

**GROUND FLOOR:** 

Built living area: 78.55 m<sup>2</sup> Covered Terraces: 52.91 m<sup>2</sup>

FIRST FLOOR:

Built living area: 100.46 m<sup>2</sup> Covered Terraces: 26.16 m<sup>2</sup>

# **EXTRA**

Small Basement: €84.513 Built living área: 76.83 m²

Large Basement: €114.191 Built living área: 103.81 m²

Roof Terrace: €48.000 Built area: 131.55 m<sup>2</sup>

#### **Ground Floor PLOT #17**



#### First Floor PLOT #17



## **Basement (small) PLOT #17**



# **EXTRA** 84.513€

Same finishes as the rest of the villa, without divisions

## **Basement (large) PLOT #17**



# **EXTRA** 114.191€

Same finishes as the rest of the villa, without divisions

#### **Roof terrace PLOT #17**





- Metallic balustrade
- External lighting